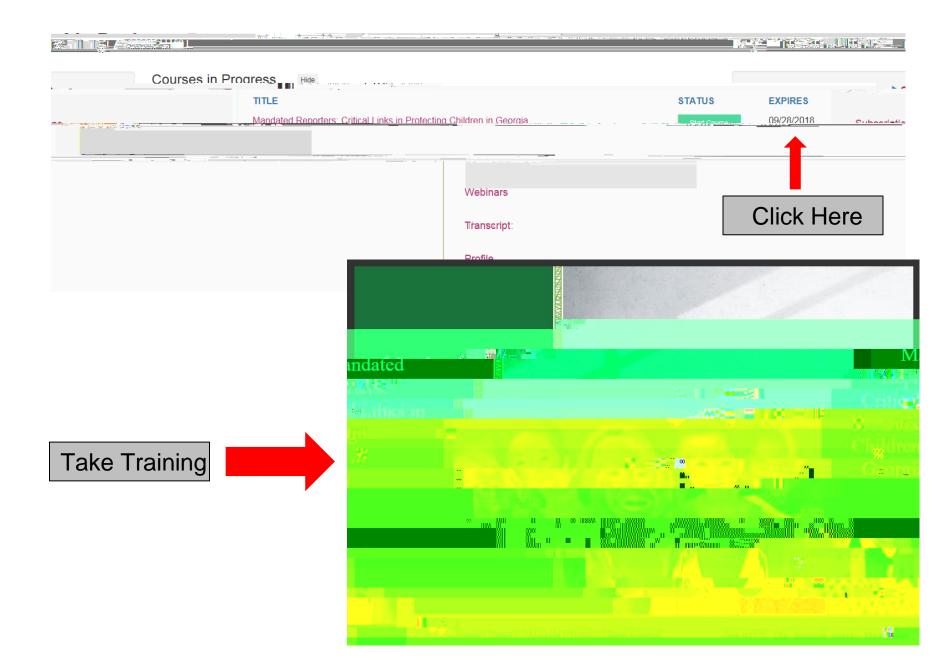

## My ProSolutions Training Account

|                               |                                                                                                                 | Courses in Progress |                  |                                         |
|-------------------------------|-----------------------------------------------------------------------------------------------------------------|---------------------|------------------|-----------------------------------------|
|                               | $\sim - z_{\rm er}$ ( ).                                                                                        |                     | Courses          |                                         |
| Indectina Children in Georgia | 24,9401940 (6101010000000000000000000000000000000                                                               |                     | 1 <u> </u>       | Mandated Reporters: Critical Links in E |
|                               | and the second secon |                     |                  |                                         |
|                               | Webinars                                                                                                        |                     |                  | •                                       |
|                               | Transcript                                                                                                      |                     |                  |                                         |
|                               | Profile                                                                                                         | Once you have       | ve taken the tra | aining and past                         |
|                               |                                                                                                                 | <b>,</b>            |                  | <b>U</b> 1                              |
|                               |                                                                                                                 |                     | •                | certificate, sign it                    |
|                               |                                                                                                                 | and bring a         | copy of the ce   | rtificate to the                        |
|                               |                                                                                                                 | -                   | • •              |                                         |
|                               |                                                                                                                 |                     | chools you are   | e volunteer for.                        |